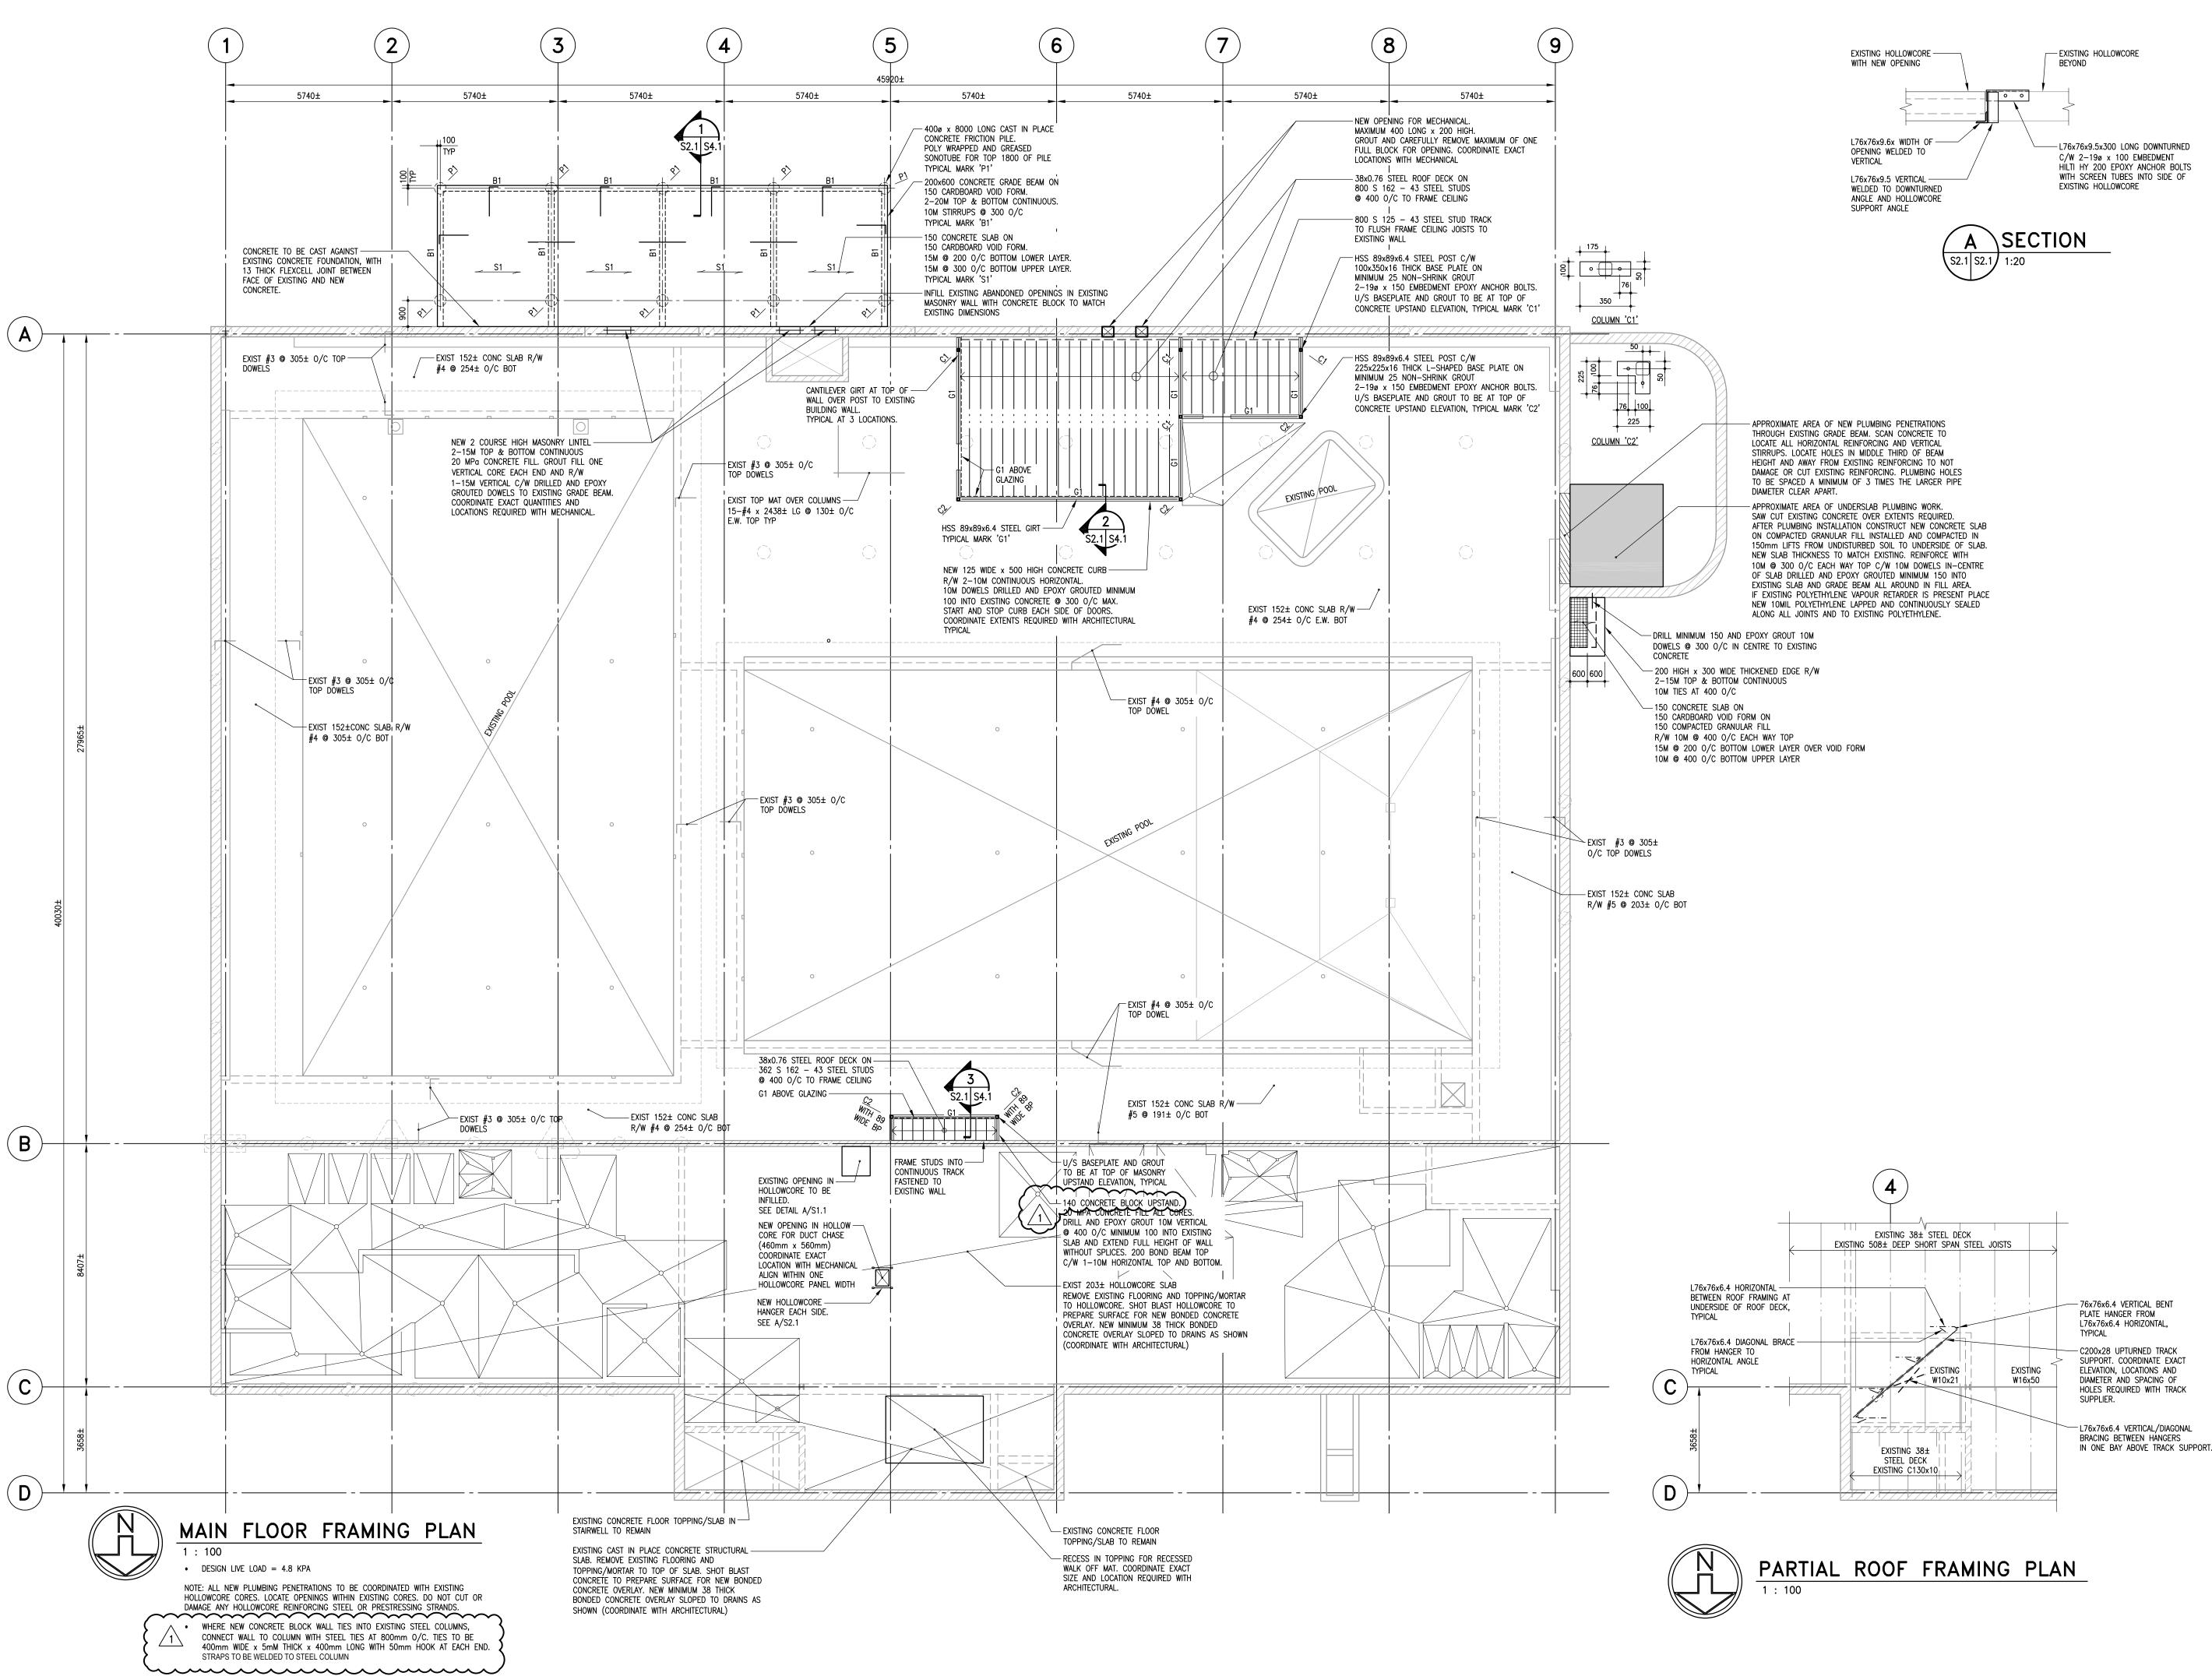

| ENGINEERS<br>GEOSCIENTISTS               |
|------------------------------------------|
| MANITOBA<br>Certificate of Authorization |
| Crosier Kilgour & Partners Ltd.          |
| No. 235                                  |



CJM Drawn By: Printing Date:

Drawings and specifications, as instruments of service are the property of the architects, the copyright in the same being reserved to them. No reproduction may be made without the permission of the architects, and when made, must bear their names. All prints to be returned.





LM Architectural Group

500-136 Market Ave Winnipeg Manitoba Canada R3B 0P4 t: (204) 942.0681 f: (204) 943.8676 www.lm-architects.com



1215 ARCHIBALD ST, WINNIPEG, MB.

## MAIN FLOOR FRAMING PLAN

Comm. No.: 2129 Plotted on: ##-##-##