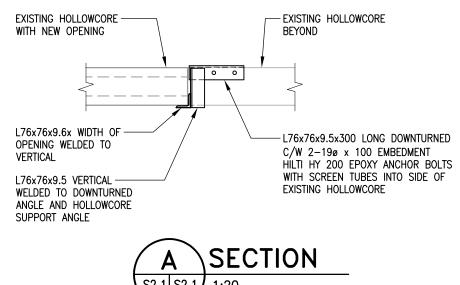

| ENGINEERS<br>GEOSCIENTISTS               |
|------------------------------------------|
| MANITOBA<br>Certificate of Authorization |
| Crosier Kilgour & Partners Ltd.          |
| No. 235                                  |



CJM Drawn By: Printing Date:

Drawings and specifications, as instruments of service are the property of the architects, the copyright in the same being reserved to them. No reproduction may be made without the permission of the architects, and when made, must bear their names. All prints to be returned.





LM Architectural Group

500-136 Market Ave Winnipeg Manitoba Canada R3B 0P4 t: (204) 942.0681 f: (204) 943.8676 www.lm-architects.com



1215 ARCHIBALD ST, WINNIPEG, MB.

## MAIN FLOOR FRAMING PLAN

Comm. No.: 2129 Plotted on: ##-##-##